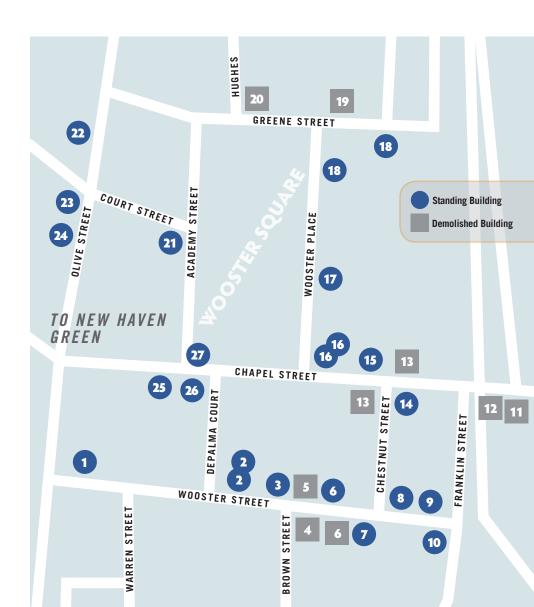

## Wooster Square Site Map

This map shows three types of historic sites in Wooster Square: standing buildings (blue circles), demolished buildings (gray squares) and buildings which were former uses for the historic sites (former). These and additional historic sites in the area may be found at walknewhaven.org/tours/sites/woostersquare.html.

- 1 237 WOOSTER | Sally's Pizza
- 2 165 WOOSTER | Canestri's Pastry Shop (former)
- 2 165 WOOSTER | Consiglio's Restaurant
- 3 157 WOOSTER | Pepe's Pizzeria Napoletana
- 4 154 WOOSTER | Midolo's Bakery (demolished)
- 5 143 WOOSTER | Generoso Muro Macaroni Factory (demolished)
- 6 142 WOOSTER | Libby's Pastry Shop (demolished, currently at 139 Wooster)
- 7 140 WOOSTER | Cavaliere's Grocery Store (former)
- 8 127 WOOSTER | Mike's Meat Market (former)
- 9 123 WOOSTER | Society of Santa Maria Maddalena
- 10 102 WOOSTER | Maiorano's Cheese Factory (former)
- 11 460 CHAPEL | Carrano's Market (demolished)
- 12 474 CHAPEL | Lucibello's Pastry Shop (demolished)
- 13 511-513 CHAPEL | Shoninger's (demolished) & Chestnut St. Fire
- 13 CHAPEL & CHESTNUT | Slineyville Area (demolished)
- 14 514 CHAPEL | Longobardi's Funeral Home (former)
- 15 515 CHAPEL | St. Andrew the Apostle Society
- 16 541 CHAPEL | Paul Russo Home and Bank (former)
- 16 541 CHAPEL | D'Onofrio's Funeral Home (former)
- 17 11 WOOSTER PLACE Iovanne's Funeral Home
- 18 29 WOOSTER PLACE | St. Michael's Roman Catholic Church, SIRS (Southern Italian Religious Societies)
- 18 234 GREENE | St. Michael's Grammar School (former)
- **19** GREENE & WOOSTER PLACE | **Columbus School aka Greene Street School** (*demolished*)
- 20 GREENE & HUGHES | Sacred Heart Academy (demolished)
- 21 20 ACADEMY | Italian Consulate (former)
- 22 98 OLIVE | Congregation B'nai Scholom (former)
- 23 59 COURT | Winchester Davies Shirt Manufacturing Co. (former)

- 24 84 OLIVE | Strouse, Adler & Company (former)
- 25 592 CHAPEL | Maresca's Funeral Home
- 26 576 CHAPEL | Lupoli's Funeral Home (former)
- 27 CORNER OF CHAPEL & ACADEMY | Luisa DeLauro Corner

PARKING On-street parking only